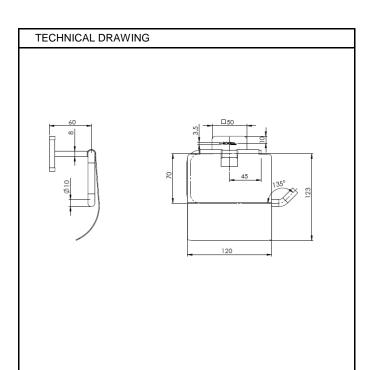

## PRODUCT IMAGES

PRODUCT FEATURES Type: BASIC PAPER HOLDER WITH LID Cod.: IDC-A0219

Material: Brass body Finish: Chrome finish

SPECIFICATION Installation Type: wall-hung Brass Body Test NSS: 200h

For detailed information, please see our website www.idcgroupcompany.com.